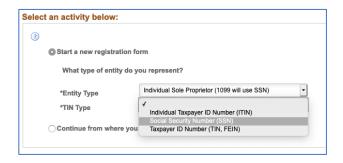

#### Step 4 – Select "Social Security Number" from TIN Type, then Select Next

Step 5 – Fill out your SSN and Name, then Select Next

| Access this link for \$ | Screen Reader Mode                   |                   |           |                               |              |                    |          |
|-------------------------|--------------------------------------|-------------------|-----------|-------------------------------|--------------|--------------------|----------|
|                         |                                      |                   |           |                               |              |                    |          |
| Welcome                 | Identifying Information              | Addresses         | Contacts  | Payment Information           | Catego       | orization          | Submit   |
|                         |                                      |                   |           |                               | Exit         | < Previous         | Next >   |
| dentifying Info         | ormation -                           |                   |           |                               |              |                    |          |
|                         | ired to provide their Social Securit |                   |           | y are not already established | in the syste | m as a Bidder or S | upplier. |
| Enter your legal har    | e as LASTNAME[SPACE]FIRST            | NAME[SPACE]MIDDLI | ENAME(S). |                               |              |                    |          |
| Unique ID & Com         | nonu Brofilo                         |                   |           |                               |              |                    |          |
|                         | party Prome                          |                   |           |                               |              |                    |          |
|                         | * Social Security Number             |                   |           |                               |              |                    |          |
| • •                     | onfirm Social Security Number        | •••••             |           |                               |              |                    |          |
|                         | Minnesota Tax ID                     |                   |           |                               |              |                    |          |
|                         |                                      |                   |           |                               |              |                    |          |
|                         | * Legal Name                         | Smith Sue Alice   |           |                               |              |                    |          |
|                         | Additional Name                      |                   |           |                               |              |                    |          |
|                         | http://URL                           |                   |           | Open URL                      |              |                    |          |
|                         |                                      |                   |           |                               |              |                    |          |
|                         |                                      |                   |           |                               |              |                    |          |
| Profile Questions       |                                      |                   |           |                               |              |                    |          |
|                         |                                      |                   |           |                               |              |                    |          |
|                         | as been an ownership change          | No                | • >       |                               |              |                    |          |
| within the pas          | fill out a Vendor Name Change        |                   |           |                               |              |                    |          |
|                         | 116                                  |                   |           |                               |              |                    |          |