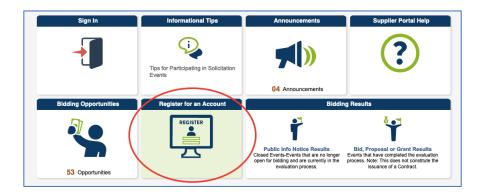

# Minnesota State Mankato Wedding Party Vendor Registration Steps

March 2020

The following steps are necessary to add you to our State vendor system in order to process your wedding reservation request.

#### Step 1 – Go to <u>mn.gov/supplier</u>. Select "Register for an Account"



## Step 2 – Select "Register as a Supplier"



## Step 3 – Select "Individual Sole Proprietor" from Entity Type



#### Step 4 – Select "Social Security Number" from TIN Type, then Select Next



Step 5 – Fill out your SSN and Name, then Select Next

| Access this link for \$ | Screen Reader Mode                   |                   |           |                               |              |                    |          |
|-------------------------|--------------------------------------|-------------------|-----------|-------------------------------|--------------|--------------------|----------|
|                         |                                      |                   |           |                               |              |                    |          |
| Welcome