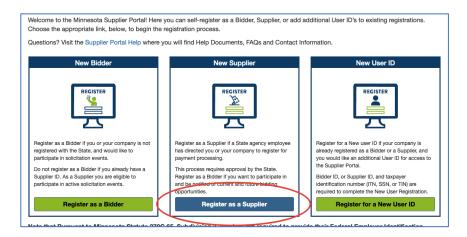

# Minnesota State Mankato Wedding Party Vendor Registration Steps

March 2020

The following steps are necessary to add you to our State vendor system in order to process your wedding reservation request.

#### Step 1 – Go to <u>mn.gov/supplier</u>. Select "Register for an Account"



## Step 2 – Select "Register as a Supplier"



## Step 3 – Select "Individual Sole Proprietor" from Entity Type



#### Step 4 – Select "Social Security Number" from TIN Type, then Select Next



Step 5 – Fill out your SSN and Name, then Select Next

| Access this link for \$ | Screen Reader Mode                   |                   |           |                               |              |                    |          |
|-------------------------|--------------------------------------|-------------------|-----------|-------------------------------|--------------|--------------------|----------|
|                         |                                      |                   |           |                               |              |                    |          |
| Welcome                 | Identifying Information