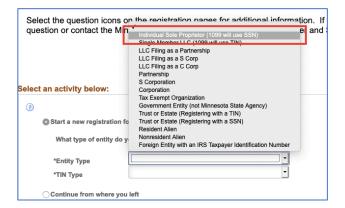

# Minnesota State Mankato Wedding Party Vendor Registration Steps

March 2020

The following steps are necessary to add you to our State vendor system in order to process your wedding reservation request.

#### Step 1 – Go to <u>mn.gov/supplier</u>. Select "Register for an Account"



## Step 2 – Select "Register as a Supplier"



## Step 3 – Select "Individual Sole Proprietor" from Entity Type



#### Step 4 – Select "Social Security Number" from TIN Type, then Select Next



Step 5 – Fill out your SSN and Name, then Select Next

| Access this link for \$ | Screen Reader Mode                   |                   |           |                               |              |                    |          |
|-------------------------|--------------------------------------|-------------------|-----------|-------------------------------|--------------|--------------------|----------|
|                         |                                      |                   |           |                               |              |                    |          |
| Welcome                 | Identifying Information              | Addresses         | Contacts  | Payment Information